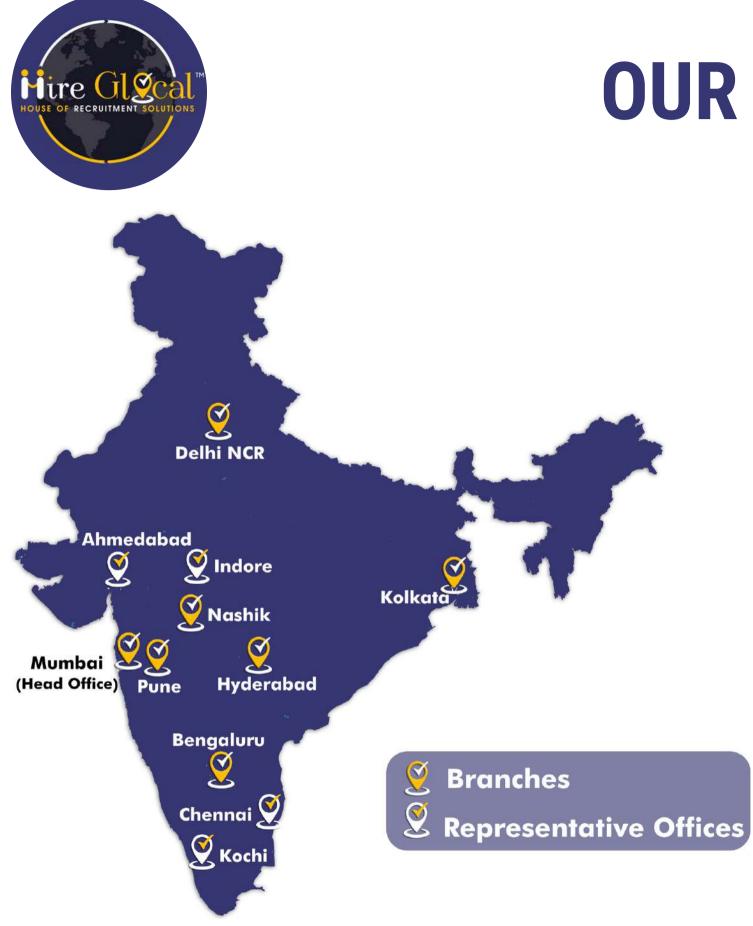

### OUR PRESENCE

- centrally from the Mumbai Head Office.

- the world.

#### WWW.HIREGLOCAL.COM

• Hire Glocal headquartered in Mumbai, has 6 branches and 4 representative offices spread across India. Furthermore, we have associates in more than 20 Indian cities.

• Each of our 11 offices is equipped with a team of 4 to 10 highly qualified recruitment consultants capable of functioning independently.

• Research, Assessment, Client Servicing, Processing, and Deployment happens

• At present, our total staff strength is more than 65 across 11 cities in 9 states.

• Hire Glocal's team constitutes professionals with a vast recruitment experience in varied sectors. Their areas of expertise differ from each other, and none is a generalist. This is an essential aspect for meeting the specific needs of our clients.

• There are plans to open our centres in the Middle East, Africa and Europe. In addition to our ties with associates in India, we already have connections around